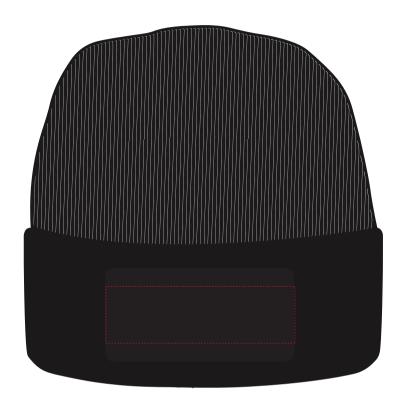

Your Ref: Quantity: Product Code: CF1015 Our Ref: Product Colour: Black Version: 1

**PRINTING CONCERNS: PRINT MAY DISCOLOUR** 

# ARTWORK SCALE 100% Max print area 100mm x 30mm

Product Image for visualisation - colours may vary